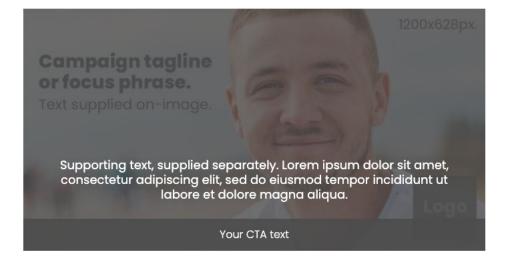

# **HOVER STATE:**

- Custom semi-transparent background colour overlay.
- Optional supporting text overlay and colour. Limited copy suggested (20-60 words, 25 words shown in example).
- · Custom CTA text and colour.
- Custom CTA background colour.
- Link tracking can be set up prior to publishing, upon request.

### **PLEASE NOTE:**

- While image should be supplied at 1200x628px, advertising panel is screen-responsive and will scale to display close to 80% window width on desktop, and 100% width on mobile, with padding.
- Optional supporting text overlay can be up to 100 words, however short messaging is recommended to remain accessible when viewing on mobile.
- If no supporting text is requested for hover state, image will link to supplied URL on click.
- Advertising panel may be shared with up to 3 different placements on a 6 second carousel.